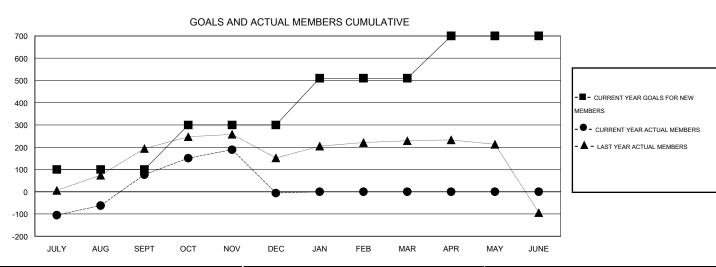

## GMT: Mahesh Pasqual LOCATION INDIA GMT CA 6 Clubs Members

| Members  RESULTS FOR 2016-2017 |     |     |     |     |  |  |  |  |
|--------------------------------|-----|-----|-----|-----|--|--|--|--|
|                                |     |     |     |     |  |  |  |  |
| JULY/AUG/SEPT                  | 100 | 329 | 252 | 77  |  |  |  |  |
| OCT/NOV/DEC                    | 200 | 173 | 256 | -83 |  |  |  |  |
| JAN/FEB/MAR                    | 210 | 0   | 0   | 0   |  |  |  |  |
| APR/MAY/JUNE                   | 190 | 0   | 0   | 0   |  |  |  |  |