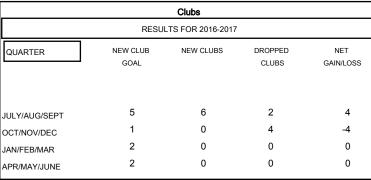

## GMT: Mahesh Pasqual LOCATION INDIA GMT CA 6 Clubs Members

| Members  RESULTS FOR 2016-2017 |     |     |     |     |  |  |  |  |
|--------------------------------|-----|-----|-----|-----|--|--|--|--|
|                                |     |     |     |     |  |  |  |  |
| JULY/AUG/SEPT                  | 100 | 329 | 252 | 77  |  |  |  |  |
| OCT/NOV/DEC                    | 200 | 173 | 256 | -83 |  |  |  |  |
| JAN/FEB/MAR                    | 210 | 0   | 0   | 0   |  |  |  |  |
| APR/MAY/JUNE                   | 190 | 0   | 0   | 0   |  |  |  |  |