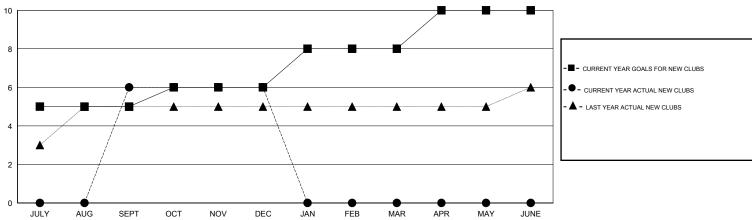

## GOALS AND ACTUAL NEW CLUBS CUMULATIVE

| DROPPED CLUBS: 6 |     | 59 CLUBS OF 118 ADDED 1 OR MORE<br>NEW MEMBERS | GENDER DISTRIBUTION  MALE 3,012 (73.54%) |                |
|------------------|-----|------------------------------------------------|------------------------------------------|----------------|
| DROPPED MEMBERS  |     |                                                | FEMALE                                   | 1,084 (26.46%) |
| DECEASED         | 6   | CLICK HERE FOR HEALTH                          |                                          |                |
| CLUB CANCELLED   | 186 | CLICK HERE FOR HEALTH ASSESSMENT DATA          | FAMILY UNIT MEMBERS                      | 1,75           |
| OTHER            | 316 | P. S. C.   | HEAD OF HOUSEHOLD                        | 85             |
| TOTAL            | 508 |                                                | NON-HEAD OF HOUSEHOLD                    | 90             |